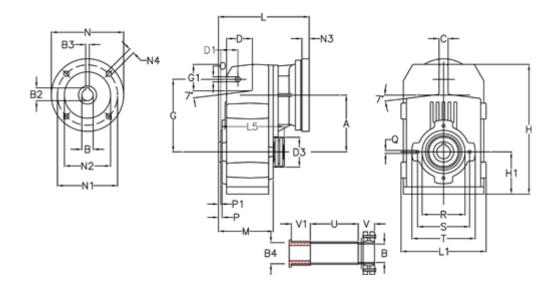

## **Measures**

| A = 175.75 | D1 = 56.5  | I5 = 200.0 | P1                                         | = 3.5    | V =  |
|------------|------------|------------|--------------------------------------------|----------|------|
| B = 45     | d3 = 100   | M = 144.0  | Q                                          | = M12x19 | V1 = |
| B1 = 11    | G = 218    | N = 140    | R                                          | = 130    |      |
| B2 = 12.8  | G1 = 97.5  | N1 = 115   | S                                          | = 165    |      |
| B3 = 4     | H = 389.0  | N2 = 95    | Т                                          | = 200    |      |
| B4 = 45    | H1 = 116.0 | N4 = M8x19 | Tightening torque Nm adapter bushing = 6.0 |          |      |
| C = 16     | L = 246.0  | O = 14     | Tightening torque Nm shrink disc           | = 10.0   |      |
| D = 79.0   | L1 = 242   | P = 7.5    | U                                          | = 82.0   |      |